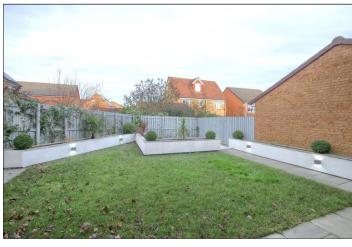

#### **GARDENS & GARAGE**

Lawned front garden with a generous block paved driveway leading to the single garage with up and over door, power points and lighting. The impressive, landscaped rear garden is also mainly laid to lawn with raised shrub beds, paved paths with feature lighting and a paved patio area Ideal for outdoor entertaining.