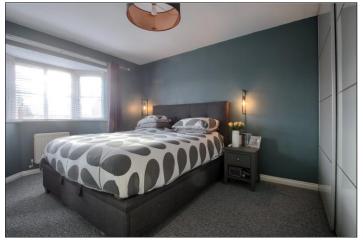

#### LANDING

With part boarded loft and ladder.

BEDROOM ONE - 4.8m (15'9")  $\times$  3.58m (11'9") reducing to 3.02m (9'11") measured into bay

EN-SUITE SHOWER ROOM - 1.96m x 1.6m (6'5" x 5'3")

**BEDROOM TWO** - **3.73m** x **3.2m** (12'3" x 10'6") Built-in wardrobe.