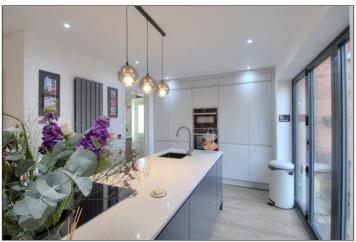

# MILLGIN COURT, INGLEBY BARWICK, STOCKTON-ON-TEES, TS17 5AY

- No Expense Has Been Spared in Creating This Stunning, Bay Fronted Four Bedroom Detached Family Home
- Set Within a Small Exclusive Cul-De-Sac of Detached Homes in The Broomhill Area of Ingleby Barwick
- Superb Redesigned Open Plan Kitchen/Diner with Fitted Units & Island Unit & Two Sets of Bi-Folding
- Doors To the Rear Garden
- Kitchen Includes Silestone Worktops, Built-In Oven & Hob, Microwave Oven, Integrated Fridge/Freezer, Dishwasher & Boiling Water Tap
- Spacious Lounge Living Flame Effect Gas Fire Set in A Feature Surround & Useful Study/Playroom
- Refitted Utility Room & Cloakroom/WC
- Four Impressive Bedrooms with The Master Having an En-Suite Shower Room Together with The Luxurious Family Bathroom
- Landscaped Gardens, Block Paved Driveway & Single Garage
- Gas Central Heating System & Double Glazing

### **ENTRANCE HALLWAY**

CLOAKROOM/WC - 1.6m x 0.81m (5'3" x 2'8")

LOUNGE - 5.44m (17'10") x 3.35m (11') Measured into bay

STUDY/PLAYROOM - 2.67m x 2.03m (8'9" x 6'8")

KITCHEN/DINER - 7.14m (23'5") x 3.23m (10'7") reducing to 2.72m (8'11")