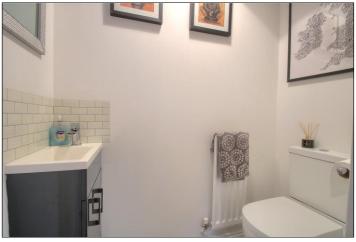

### **ENTRANCE HALLWAY**

CLOAKROOM/WC - 1.6m x 0.81m (5'3" x 2'8")

LOUNGE - 5.44m (17'10") x 3.35m (11') Measured into bay

STUDY/PLAYROOM - 2.67m x 2.03m (8'9" x 6'8")

KITCHEN/DINER - 7.14m (23'5") x 3.23m (10'7") reducing to 2.72m (8'11")