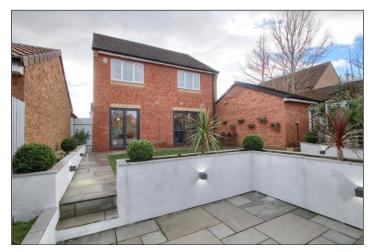

# MILLGIN COURT, INGLEBY BARWICK, STOCKTON-ON-TEES, TS17 5AY

- No Expense Has Been Spared in Creating This Stunning, Bay Fronted Four Bedroom Detached Family Home
- Set Within a Small Exclusive Cul-De-Sac of Detached Homes in The Broomhill Area of Ingleby Barwick
- Superb Redesigned Open Plan Kitchen/Diner with Fitted Units & Island Unit & Two Sets of Bi-Folding
- Doors To the Rear Garden
- Kitchen Includes Silestone Worktops, Built-In Oven & Hob, Microwave Oven, Integrated Fridge/Freezer, Dishwasher & Boiling Water Tap
- Spacious Lounge Living Flame Effect Gas Fire Set in A Feature Surround & Useful Study/Playroom
- Refitted Utility Room & Cloakroom/WC
- Four Impressive Bedrooms with The Master Having an En-Suite Shower Room Together with The Luxurious Family Bathroom
- Landscaped Gardens, Block Paved Driveway & Single Garage
- Gas Central Heating System & Double Glazing

£299,950

No expense has been spared in creating this stunning, bay fronted four bedroom detached family home set within a small exclusive cul-de-sac of detached homes in the Broomhill area of Ingleby Barwick.