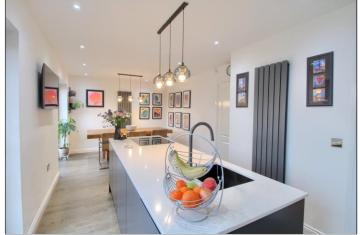

### **ENTRANCE HALLWAY**

CLOAKROOM/WC - 1.6m x 0.81m (5'3" x 2'8")

LOUNGE - 5.44m (17'10") x 3.35m (11') Measured into bay

STUDY/PLAYROOM - 2.67m x 2.03m (8'9" x 6'8")

KITCHEN/DINER - 7.14m (23'5") x 3.23m (10'7") reducing to 2.72m (8'11")