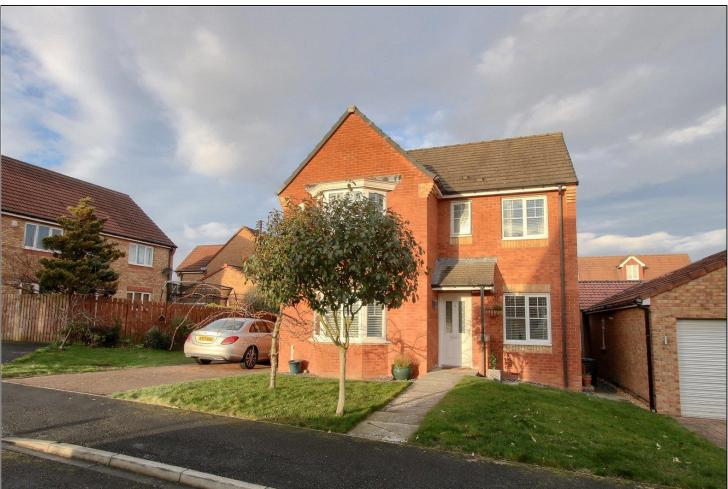

# MILLGIN COURT, INGLEBY BARWICK, STOCKTON-ON-TEES, TS17 5AY

- No Expense Has Been Spared in Creating This Stunning, Bay Fronted Four Bedroom Detached Family Home
- Set Within a Small Exclusive Cul-De-Sac of Detached Homes in The Broomhill Area of Ingleby Barwick
- Superb Redesigned Open Plan Kitchen/Diner with Fitted Units & Island Unit & Two Sets of Bi-Folding
- Doors To the Rear Garden
- Kitchen Includes Silestone Worktops, Built-In Oven & Hob, Microwave Oven, Integrated Fridge/Freezer, Dishwasher & Boiling Water Tap
- Spacious Lounge Living Flame Effect Gas Fire Set in A Feature Surround & Useful Study/Playroom
- Refitted Utility Room & Cloakroom/WC
- Four Impressive Bedrooms with The Master Having an En-Suite Shower Room Together with The Luxurious Family Bathroom
- Landscaped Gardens, Block Paved Driveway & Single Garage
- Gas Central Heating System & Double Glazing

£299,950

No expense has been spared in creating this stunning, bay fronted four bedroom detached family home set within a small exclusive cul-de-sac of detached homes in the Broomhill area of Ingleby Barwick.