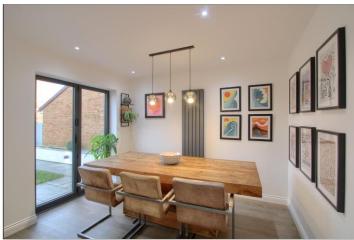

### **ENTRANCE HALLWAY**

CLOAKROOM/WC - 1.6m x 0.81m (5'3" x 2'8")

LOUNGE - 5.44m (17'10") x 3.35m (11') Measured into bay

STUDY/PLAYROOM - 2.67m x 2.03m (8'9" x 6'8")

KITCHEN/DINER - 7.14m (23'5") x 3.23m (10'7") reducing to 2.72m (8'11")