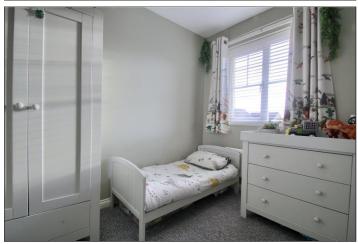

#### LANDING

With part boarded loft and ladder.

BEDROOM ONE - 4.8m (15'9")  $\times$  3.58m (11'9") reducing to 3.02m (9'11") measured into bay

EN-SUITE SHOWER ROOM - 1.96m x 1.6m (6'5" x 5'3")

**BEDROOM TWO** - **3.73m** x **3.2m** (12'3" x 10'6") Built-in wardrobe.

BEDROOM THREE - 3.33m x 2.6m (10'11" x 8'6") Built-in wardrobe.

TO VIEW: Tel: 01642763636

Myton Park, Myton Road, Ingleby Barwick, TS17 0WA

BEDROOM FOUR - 2.7m x 1.96m (8'10" x 6'5")

BATHROOM - 2.72m x 1.96m (8'11" x 6'5")