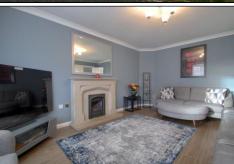

### **ENTRANCE HALLWAY**

CLOAKROOM/WC - 1.6m x 0.81m (5'3" x 2'8")

LOUNGE - 5.44m (17'10") x 3.35m (11') Measured into bay

STUDY/PLAYROOM - 2.67m x 2.03m (8'9" x 6'8")

KITCHEN/DINER - 7.14m (23'5") x 3.23m (10'7") reducing to 2.72m (8'11")