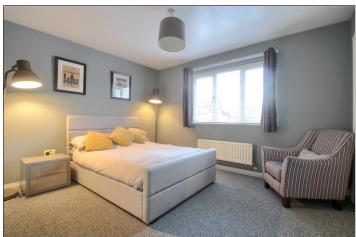

#### LANDING

With part boarded loft and ladder.

BEDROOM ONE - 4.8m (15'9")  $\times$  3.58m (11'9") reducing to 3.02m (9'11") measured into bay

EN-SUITE SHOWER ROOM - 1.96m x 1.6m (6'5" x 5'3")

**BEDROOM TWO** - **3.73m** x **3.2m** (12'3" x 10'6") Built-in wardrobe.