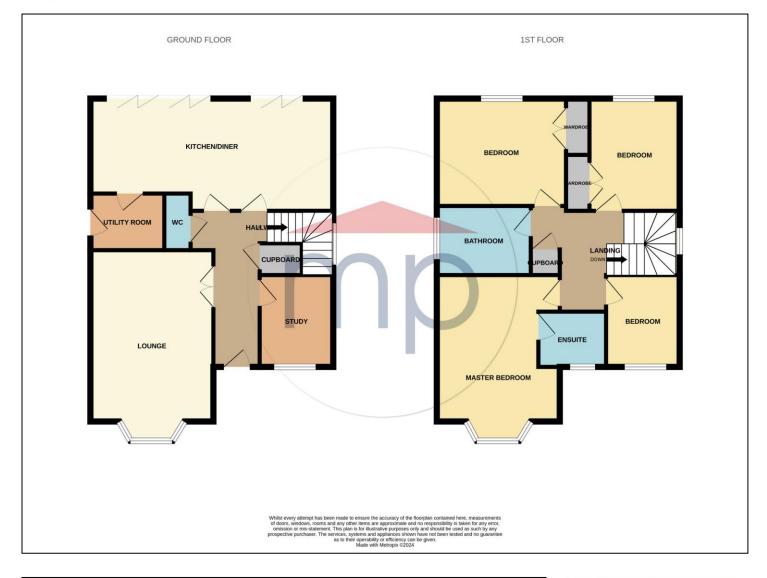

# **GROUND FLOOR**

### **ENTRANCE HALLWAY**

CLOAKROOM/WC - 1.6m x 0.81m (5'3" x 2'8")

LOUNGE - 5.44m (17'10") x 3.35m (11') Measured into bay

STUDY/PLAYROOM - 2.67m x 2.03m (8'9" x 6'8")

KITCHEN/DINER - 7.14m (23'5") x 3.23m (10'7") reducing to 2.72m (8'11")

# **FIRST FLOOR**

#### LANDING

With part boarded loft and ladder.

BEDROOM ONE - 4.8m (15'9")  $\times$  3.58m (11'9") reducing to 3.02m (9'11") measured into bay

EN-SUITE SHOWER ROOM - 1.96m x 1.6m (6'5" x 5'3")

**BEDROOM TWO** - **3.73m** x **3.2m** (12'3" x 10'6") Built-in wardrobe.

BEDROOM THREE - 3.33m x 2.6m (10'11" x 8'6") Built-in wardrobe.

TO VIEW: Tel: 01642763636

Myton Park, Myton Road, Ingleby Barwick, TS17 0WA

BEDROOM FOUR - 2.7m x 1.96m (8'10" x 6'5")

BATHROOM - 2.72m x 1.96m (8'11" x 6'5")

UTILITY ROOM - 2.13m x 1.65m (7' x 5'5")