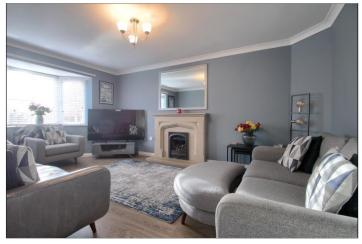

# **GROUND FLOOR**

### **ENTRANCE HALLWAY**

CLOAKROOM/WC - 1.6m x 0.81m (5'3" x 2'8")

LOUNGE - 5.44m (17'10") x 3.35m (11') Measured into bay

STUDY/PLAYROOM - 2.67m x 2.03m (8'9" x 6'8")

KITCHEN/DINER - 7.14m (23'5") x 3.23m (10'7") reducing to 2.72m (8'11")