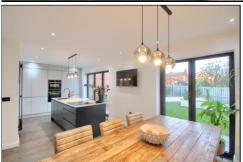

### **ENTRANCE HALLWAY**

CLOAKROOM/WC - 1.6m x 0.81m (5'3" x 2'8")

LOUNGE - 5.44m (17'10") x 3.35m (11') Measured into bay

STUDY/PLAYROOM - 2.67m x 2.03m (8'9" x 6'8")

KITCHEN/DINER - 7.14m (23'5") x 3.23m (10'7") reducing to 2.72m (8'11")