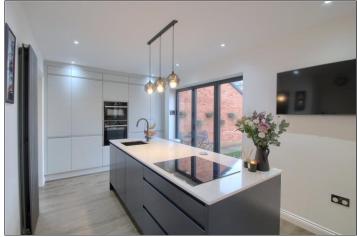

# MILLGIN COURT, INGLEBY BARWICK, STOCKTON-ON-TEES, TS17 5AY

- No Expense Has Been Spared in Creating This Stunning, Bay Fronted Four Bedroom Detached Family Home
- Set Within a Small Exclusive Cul-De-Sac of Detached Homes in The Broomhill Area of Ingleby Barwick
- Superb Redesigned Open Plan Kitchen/Diner with Fitted Units & Island Unit & Two Sets of Bi-Folding
- Doors To the Rear Garden
- Kitchen Includes Silestone Worktops, Built-In Oven & Hob, Microwave Oven, Integrated Fridge/Freezer, Dishwasher & Boiling Water Tap
- Spacious Lounge Living Flame Effect Gas Fire Set in A Feature Surround & Useful Study/Playroom
- Refitted Utility Room & Cloakroom/WC
- Four Impressive Bedrooms with The Master Having an En-Suite Shower Room Together with The Luxurious Family Bathroom
- Landscaped Gardens, Block Paved Driveway & Single Garage
- Gas Central Heating System & Double Glazing

### **ENTRANCE HALLWAY**

CLOAKROOM/WC - 1.6m x 0.81m (5'3" x 2'8")

LOUNGE - 5.44m (17'10") x 3.35m (11') Measured into bay

STUDY/PLAYROOM - 2.67m x 2.03m (8'9" x 6'8")

KITCHEN/DINER - 7.14m (23'5") x 3.23m (10'7") reducing to 2.72m (8'11")