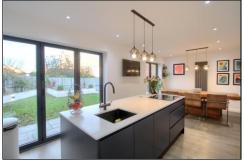

### **ENTRANCE HALLWAY**

CLOAKROOM/WC - 1.6m x 0.81m (5'3" x 2'8")

LOUNGE - 5.44m (17'10") x 3.35m (11') Measured into bay

STUDY/PLAYROOM - 2.67m x 2.03m (8'9" x 6'8")

KITCHEN/DINER - 7.14m (23'5") x 3.23m (10'7") reducing to 2.72m (8'11")