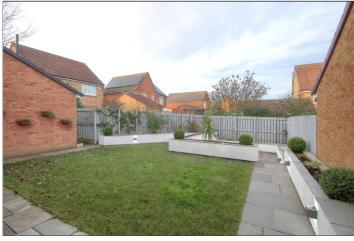

#### **GARDENS & GARAGE**

Lawned front garden with a generous block paved driveway leading to the single garage with up and over door, power points and lighting. The impressive, landscaped rear garden is also mainly laid to lawn with raised shrub beds, paved paths with feature lighting and a paved patio area Ideal for outdoor entertaining.